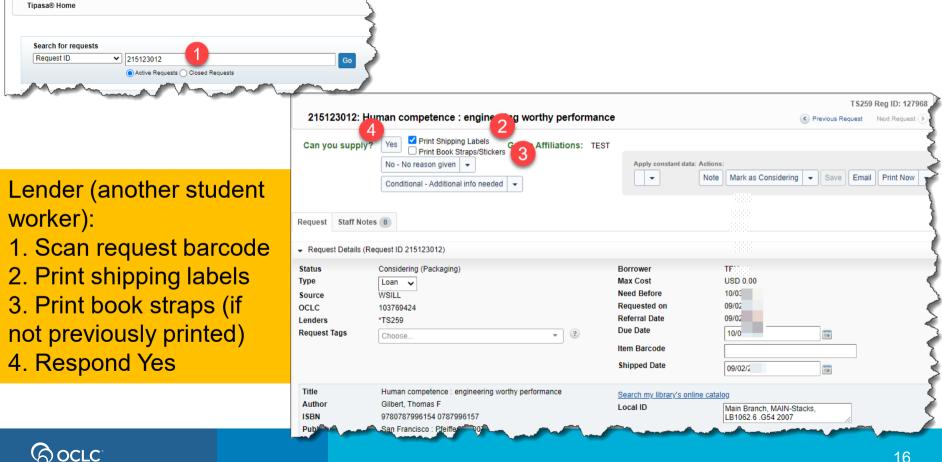

| Γ |                                                                                       | Tipasa® Home                                  | Lending Re | equests: Retrievi   | ng (4)              |                                    |                                      |               |                 |             | T \$259 Re   |
|---|---------------------------------------------------------------------------------------|-----------------------------------------------|------------|---------------------|---------------------|------------------------------------|--------------------------------------|---------------|-----------------|-------------|--------------|
| Ш | Demo Library                                                                          | Discover Items                                |            |                     |                     |                                    |                                      |               |                 |             |              |
| Ш |                                                                                       | Find Patrons                                  | Optic      | ons                 |                     | Appl                               | y constant data:                     |               |                 |             |              |
| Ш |                                                                                       | Borrowing Requests                            | P          | rint Shipping Label | s 🗌 Print Book S    | raps/Stickers                      | •                                    |               |                 |             |              |
| Ш | "215123012"<br>LOCAL ID Main Branch, MAIN-Stacks, LB1062.6 .G54                       | Document Delivery                             | Remo       | ove all Results 1   | 1 of 1 Limit of 10  | 0 requests                         |                                      |               |                 |             |              |
| Ш | 2007                                                                                  | Lending Requests                              |            |                     | ID                  | Media Type                         |                                      | Title         | \$              | Borrower \$ | Time To Resp |
| Ш | TITLE         }           Human competence : engineering worthy performance         > | Purchasing Requests                           | 8          | 215123012           |                     |                                    | Human competence : en                | ngineering wo | thy performance | TPV         | < 12 hours   |
| Ш | AUTHOR                                                                                | Off-System Requests                           |            | 3                   |                     |                                    |                                      |               |                 |             | -            |
| Ш | Gilbert, Thomas F                                                                     | Print Queue (17)                              | Rem        | ove all Results 1   | -1 of 1 Limit of 10 | 0 requests                         |                                      |               |                 |             |              |
|   | VOLUME                                                                                | Manage Copyright                              | Packa      |                     |                     |                                    |                                      |               |                 |             |              |
| Ш | ARTICLE AUTHOR                                                                        | Lending Priorities:                           | Batch r    | espond to "Can Y    | ou Supply" items    | Yes <u>No</u> Consider             | ing <u>Verifying</u> <u>Scanning</u> |               |                 |             | ſ            |
| Ш | ARTICLE TITLE                                                                         |                                               | Resul      | ts 1 - 4 of 4 🟾 📿   |                     |                                    |                                      |               |                 |             | Rows         |
| Ш |                                                                                       | Can You Supply? (6)                           |            | ID \$               | Media Type          | Т                                  | itle \$                              | Borrower      | Time To Respond | >           | Tags         |
| Ш | DATE                                                                                  |                                               |            | <u>215122996</u>    |                     | Women in American                  | Indian society                       | TPV           | < 12 hours      |             |              |
| Ш | PAGES                                                                                 | New - Copies (1)                              | -          | <u>215123001</u>    |                     | Here on earth : a nat              | ural history of the planet           | TPV           | < 12 hours      |             |              |
| Ш | ARTICLE TITLE                                                                         | New - Loans (1)                               |            | <u>215123012</u>    |                     | Human competence<br>performance    | : engineering worthy                 | TPV           | < 12 hours      |             |              |
|   | BORROWER TPV                                                                          | Considering - Loans (4)<br>Retrieving (4) 🕞 💋 | •          | <u>215191219</u>    |                     | Social media tools an environments | nd platforms in learning             | TPU           | > 5 days        |             |              |
|   | AVPPLIE TS259                                                                         |                                               |            |                     |                     |                                    | Λ.                                   |               |                 |             | Dowe         |
|   |                                                                                       |                                               | Lende      | er (stu             | aent                | worker                             | ):                                   |               |                 |             |              |
|   |                                                                                       |                                               | 1. Ge      | et boc              | ks fro              | o <mark>m she</mark>               | lf                                   |               |                 |             |              |
|   |                                                                                       |                                               | 2 Or       | oen re              | etrievi             | ng que                             | ue                                   |               |                 |             |              |
|   |                                                                                       |                                               |            |                     |                     | <b>U</b> .                         |                                      |               |                 |             |              |
| _ |                                                                                       |                                               | 3. Sc      | an re               | quest               | barco                              | des                                  |               |                 |             |              |
|   |                                                                                       |                                               | 1 Po       | tchu                | ndata               | to "Po                             | ckaging                              | "             |                 |             | 15           |
|   |                                                                                       |                                               | 4. Da      |                     | puale               |                                    | ickaying                             |               |                 |             | 15           |