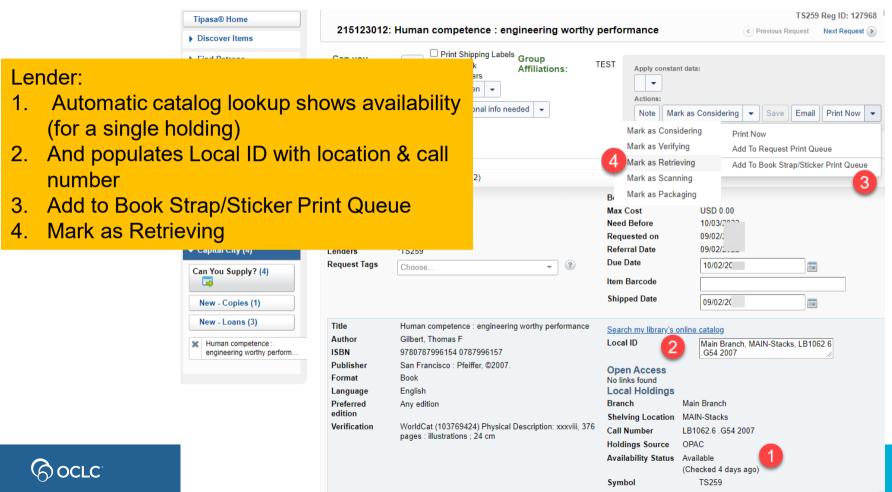

|                         |                        |                                           |                               | TPV Reg ID. 0374z                                                          |
|-------------------------|------------------------|-------------------------------------------|-------------------------------|----------------------------------------------------------------------------|
| Lender:                 |                        |                                           |                               | Previous Request Next Request                                              |
| 1. Search my library's  | s online catal         | og                                        | #RE,                          | Apply constant data:                                                       |
| 2. In local catalog: Ve | erify availabili       | ty; Copy call num                         | ber                           | Actions:                                                                   |
| 3. Paste call number    |                        |                                           |                               | Note Mark as Considering    Save Email Print Now                           |
| 4. Add to Book Strap/   | Sticker Print          | Queue                                     |                               | Mark as Considering Print Now Mark as Verifying Add To Request Print Queue |
| 5. Mark as Retrieving   | l                      |                                           |                               | Mark as Retrieving 5 Add To Book Strap/Sticker Print Queue                 |
| ✓ Request Details (     | (Request ID 202631553) |                                           |                               | Mark as Scanning                                                           |
| Status                  | Submitted              |                                           | Borrower                      | Mark as Packaging                                                          |
| Туре                    | Loan 🔻                 |                                           | Max Cost                      | USD 0.00 (IFM)                                                             |
| Source                  | WSILL                  |                                           | Need Before                   | 04/30/2                                                                    |
| OCLC                    | 103769424              |                                           | Requested on<br>Due Date      | 03/30/2022                                                                 |
| Lenders                 | *TPV                   |                                           |                               | 04/27/2000                                                                 |
| 🟛 Get it in the library |                        |                                           | Shipped Date                  |                                                                            |
| 1 of 1 available        |                        |                                           | Search my library's           | s online catalog                                                           |
|                         | 2                      |                                           | Local ID                      | LB1062.6 G54 3                                                             |
| Location                | Status                 | Call number                               | 0                             |                                                                            |
| Library – 3rd Floor     | Vot Checked Out        | LB1062.6 .G54                             | Open Access<br>No links found |                                                                            |
| Language                | English                | -                                         | Local Holdings                | 5                                                                          |
| Preferred edition       | Any edition            | hysical Description: xxxviii, 376 pages : |                               |                                                                            |
| Verification            | illustrations ; 24 cm  | nysical Description. XXXVIII, 576 pages . | Search Google Sc              | holar                                                                      |
|                         |                        |                                           | Search Google Bo              |                                                                            |
|                         |                        |                                           |                               | 13                                                                         |